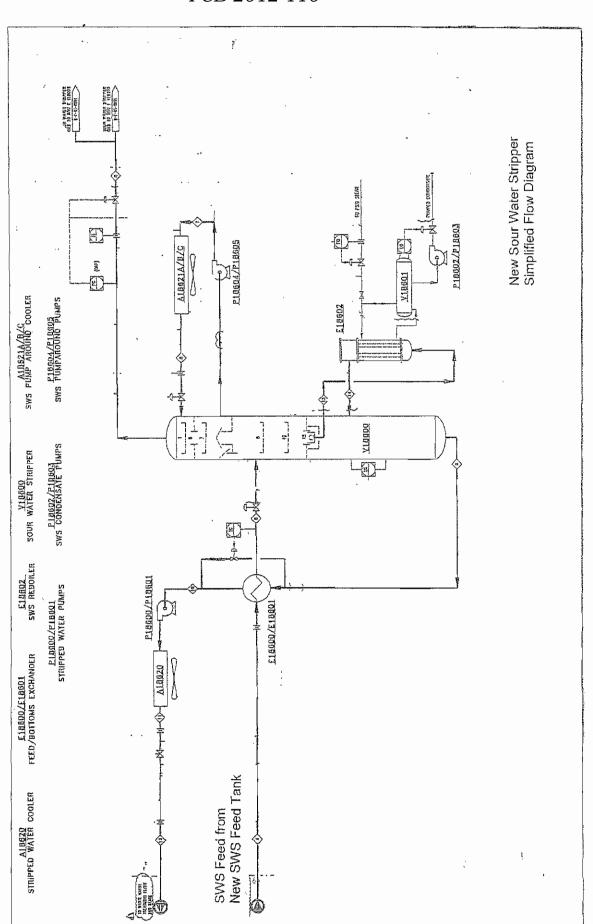

#### Section C – Manufacturing Process

Process Description:

The various processes encountered in an oil refinery generate sour water streams containing high levels of Hydrogen Sulfide ( $H_2S$ ) and Ammonia ( $NH_3$ ). Hydrogen Sulfide ( $H_2S$ ) and Ammonia ( $NH_3$ ) are severe water pollutants and extremely low  $H_2S$  and  $NH_3$  contents in the Refinery waste water discharge are mandated by the Refinery's NPDES permit. The Refinery sour water streams must be processed in a Sour Water Stripper prior to being routed to the Refinery Waste Water Treatment Plant. The purpose of the Sour Water Stripper is to recover  $H_2S$  and  $NH_3$  so that these pollutants can be converted to non hazardous products.

The New Sour Water Stripper was constructed to process the additional volume of sour water produced by new Refinery units including the Ultralow Sulfur Diesel Hydrotreaters, the Delayed Coker Naphtha Hydrotreater, and the Delayed Coker. The sour water streams from the various refinery processes are collected and pumped to the new Sour Water Stripper. The feed sour water is preheated and routed to a fractionation column which is equipped with the necessary reboilers, coolers, and pumps. This column has two product streams: a high H<sub>2</sub>S and NH<sub>3</sub> tops stream which is routed to the Sulfur Recovery Units and a bottoms stream which is very low in H<sub>2</sub>S and NH<sub>3</sub>. The Sulfur Recovery Units convert the H<sub>2</sub>S present in the tops stream to elemental sulfur which the Refinery sells as a low valued product and convert the NH<sub>3</sub> present in the tops stream to nitrogen gas (N2) which can be release to the atmosphere. The Sour Water Stripper bottoms stream is sufficiently low in H<sub>2</sub>S and NH<sub>3</sub> for routing to the Refinery Waste Water Treatment Plant. The Refinery Waste Water Treatment Plant further reduces the H<sub>2</sub>S and NH<sub>3</sub> in order to meet the Refinery's NPDES permit.

A new sour water storage tank was constructed with the new Sour Water Stripper so that sour water can be stored for later processing when the Sour Water Stripper is undergoing maintenance.

#### Section D – Pollution Control Facility Description

The Refinery sour water streams must be processed in a Sour Water Stripper prior to being routed to the Refinery Waste Water Treatment Plant (WWTP). Without this pretreatment step, the H2S and NH3 content of the WWTP feed water would far exceed WWTP capabilities and the H2S and NH3 content of the refinery's water effluent to the Mississippi River would greatly increase, resulting in water pollution.

The New Sour Water Stripper was installed for the sole purpose of reducing the H2S and NH3 content of refinery water streams so H2S and NH3 pollutants are not discharged to the Mississippi River. The New Sour Water Stripper is required for the refinery waste water discharge to meet the H2S and NH3 levels mandated by the refinery's NPDES permit.